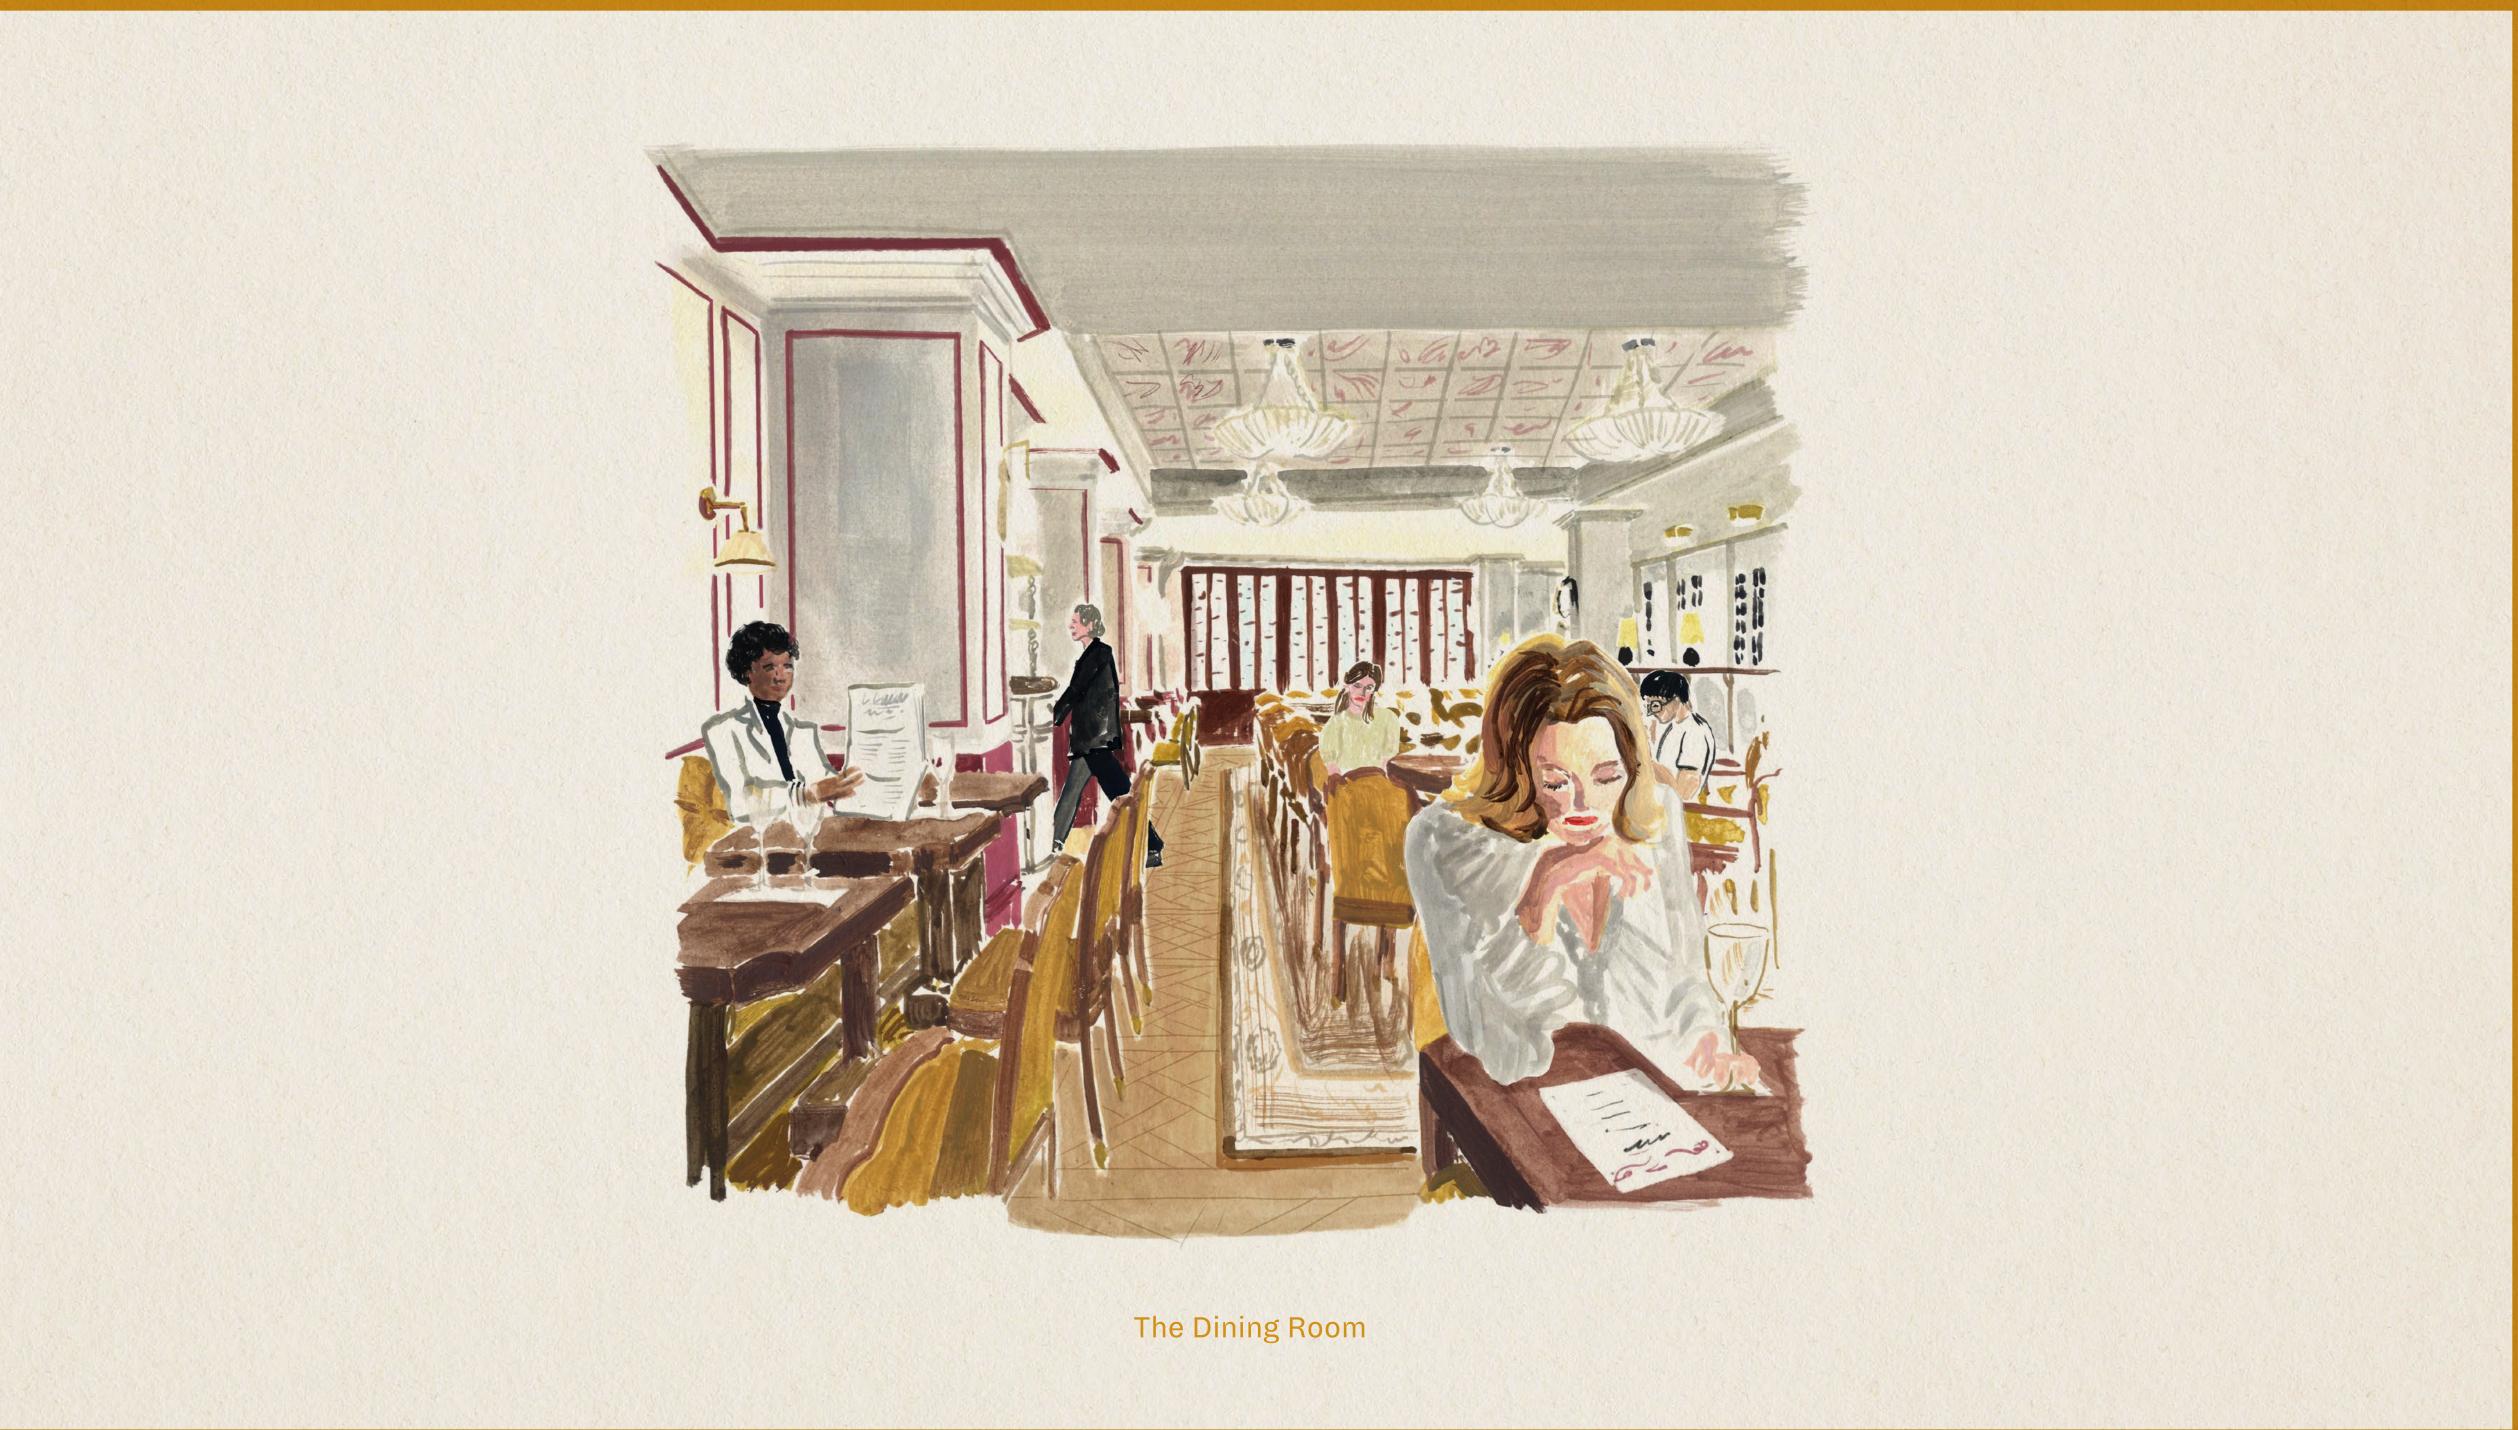

### Step inside a heady mix of spaces...

The Dining Room

Step inside a heady mix of spaces to satisfy your senses; from dining, to lounging, to gardens in-between skyscrapers & beneath the stars. Curated for losing your inhibitions... discreetly. Dine or dance in sunken, candlelit rooms, or drink alfresco, wherever the mood takes you. All we ask is that you let your impulses lead the way. Because we built this for them.