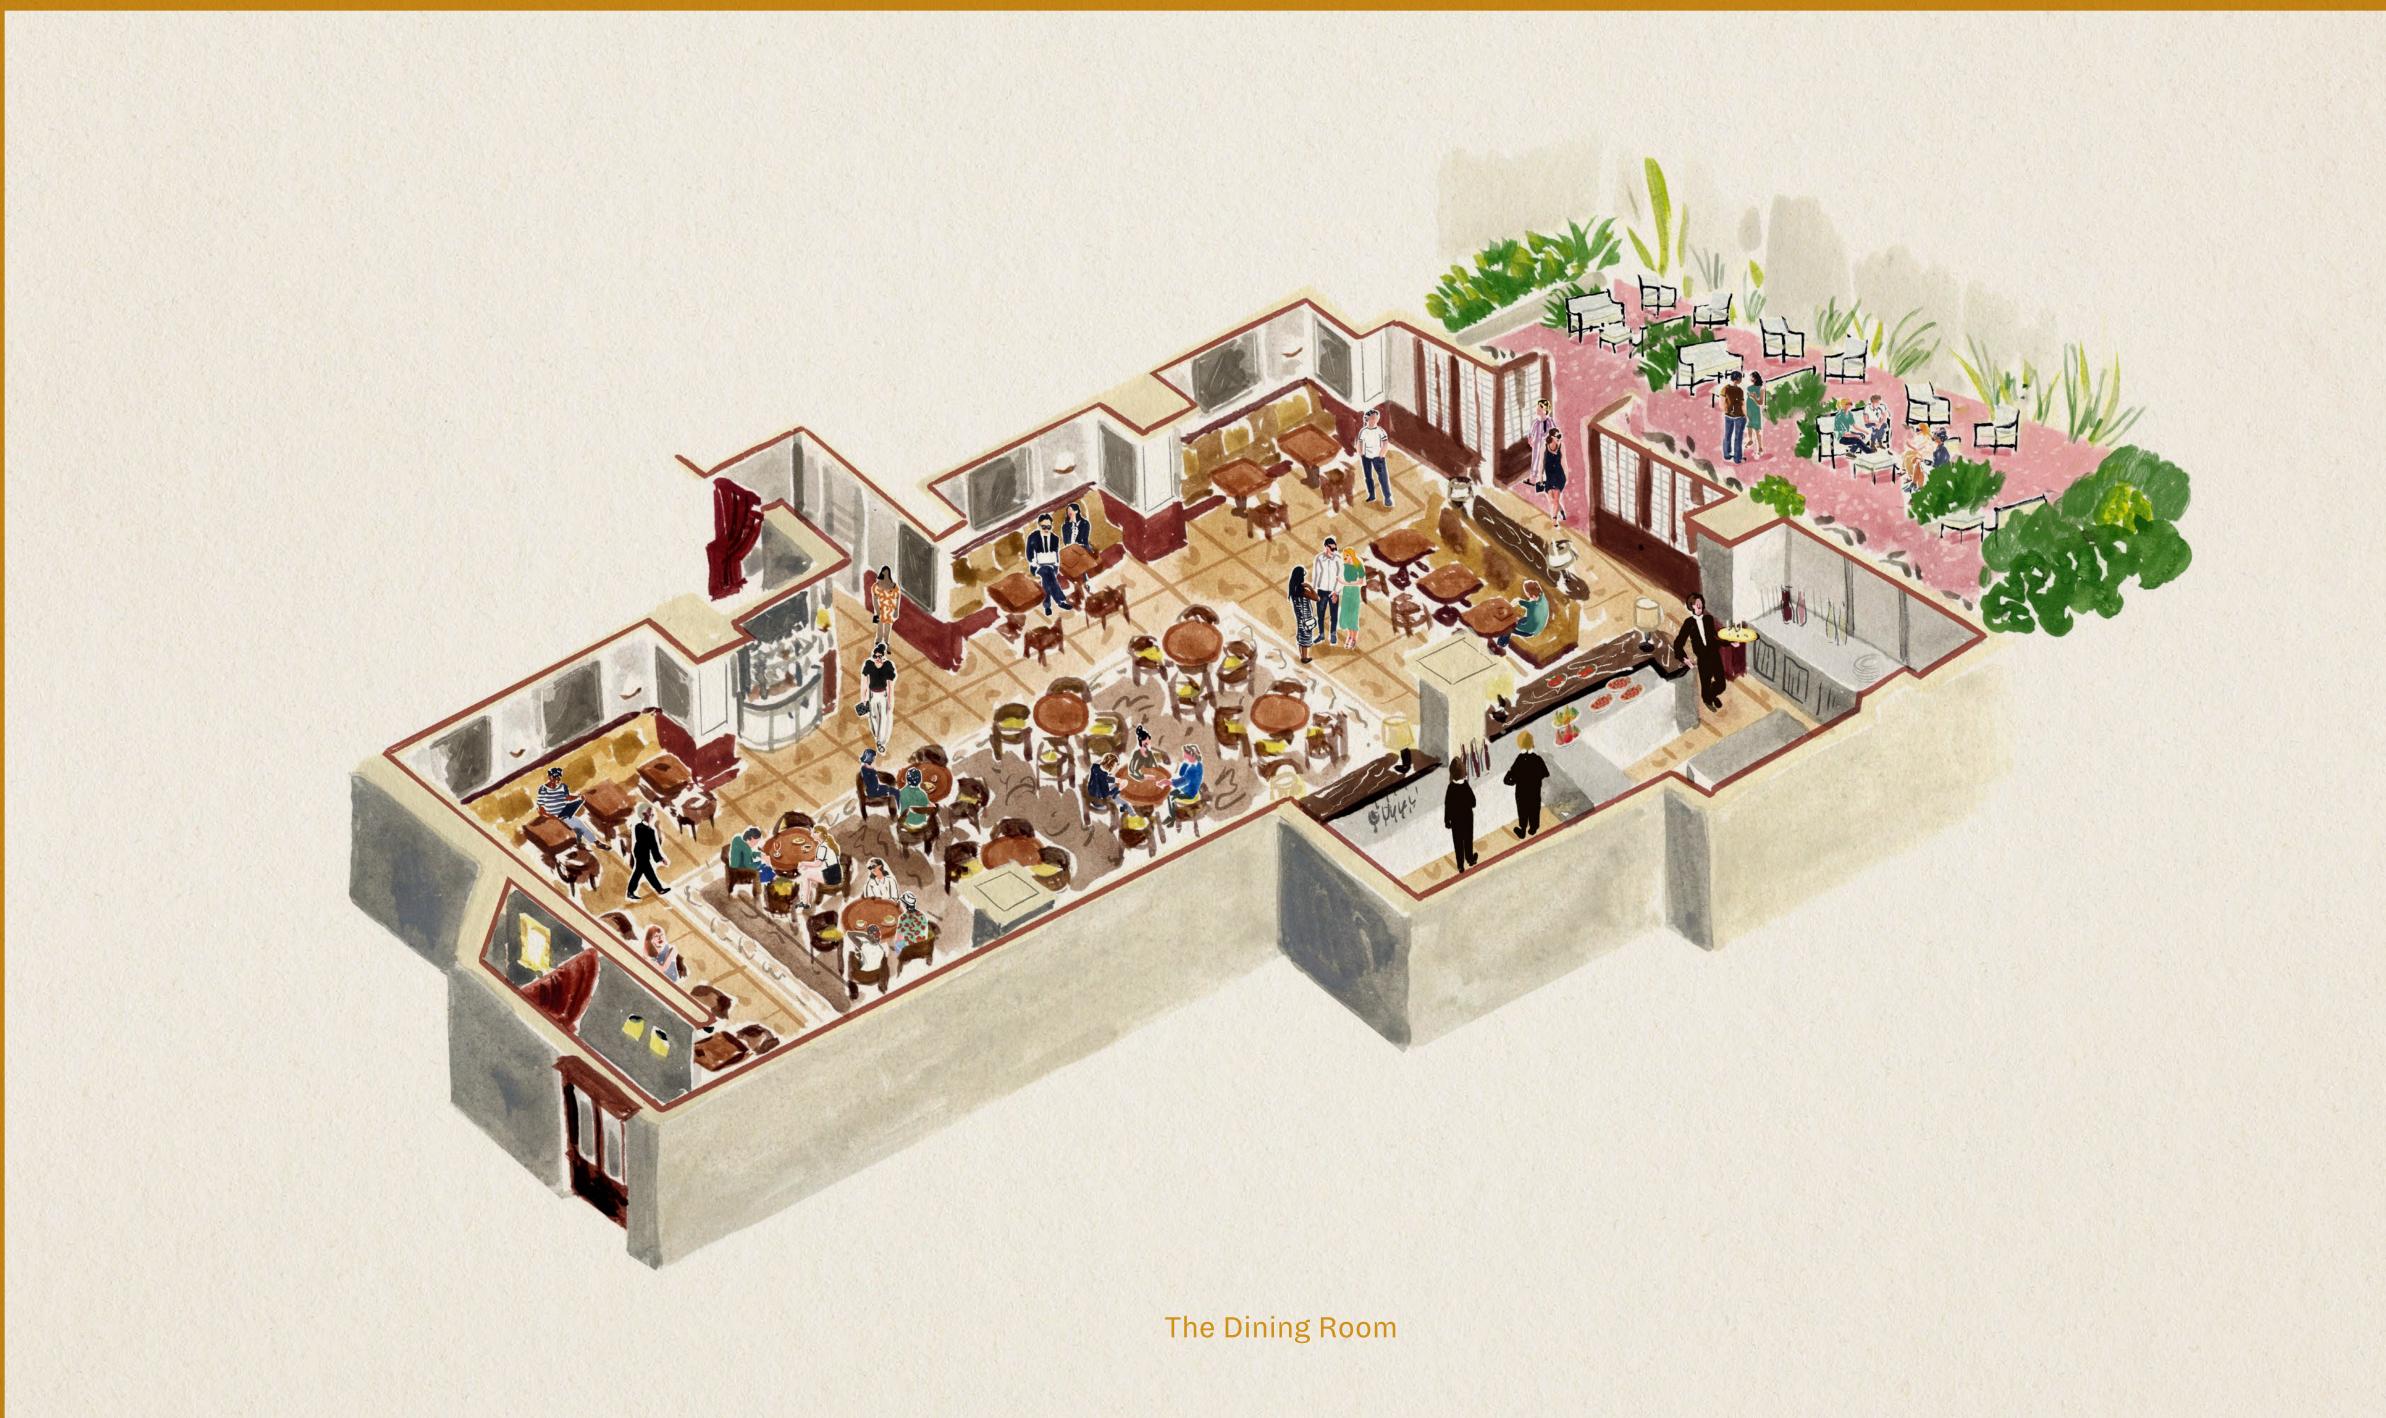

### Step inside a heady mix of spaces...

The Dining Room

Step inside a heady mix of spaces to satisfy your senses; from dining, to lounging, to gardens in-between skyscrapers & beneath the stars. Curated for losing your inhibitions... discreetly. Dine or dance in sunken, candlelit rooms, or drink alfresco, wherever the mood takes you. All we ask is that you let your impulses lead the way. Because we built this for them.