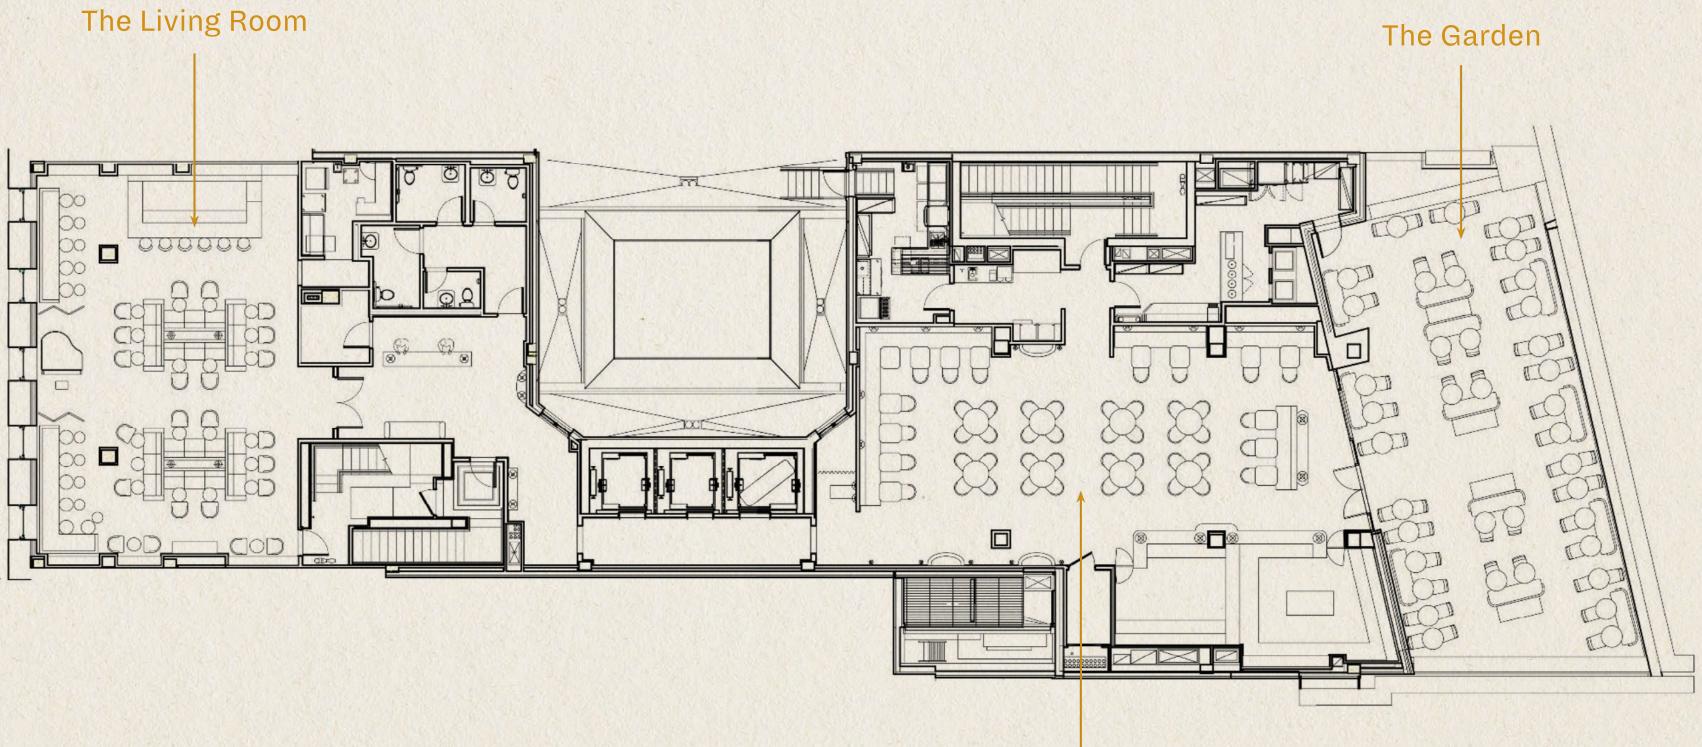

#### Born in a Georgian Manor in London's Mayfair,

*The Twenty Two*, a Members' Club for the creative and curious, finds its New York home in a 19<sup>th</sup> Century landmark building in Union Square – the former Margaret Louisa Home.

Step inside a heady mix of spaces to satisfy your senses; from dining, to lounging, to gardens in-between skyscrapers & beneath the stars. Curated for losing your inhibitions... discreetly. Dine or dance in sunken, candlelit rooms, or drink alfresco, wherever the mood takes you. All we ask is that you let your impulses lead the way. Because we built this for them.

Come for a morning, stay for an afternoon. Maybe even watch it turn into a night you won't forget. Shaken, over ice, please! And if the night continues a little too long... we have bedrooms, too. *The Twenty Two* was created for anything you want, just as long as you play elegantly.

Come and explore from dawn till dusk, and into the effervescent beyond. A new part of the mercurial myth that is New York City.

We built you a place to let go.

Through our doors is where you belong,

Navid Mirtorabi