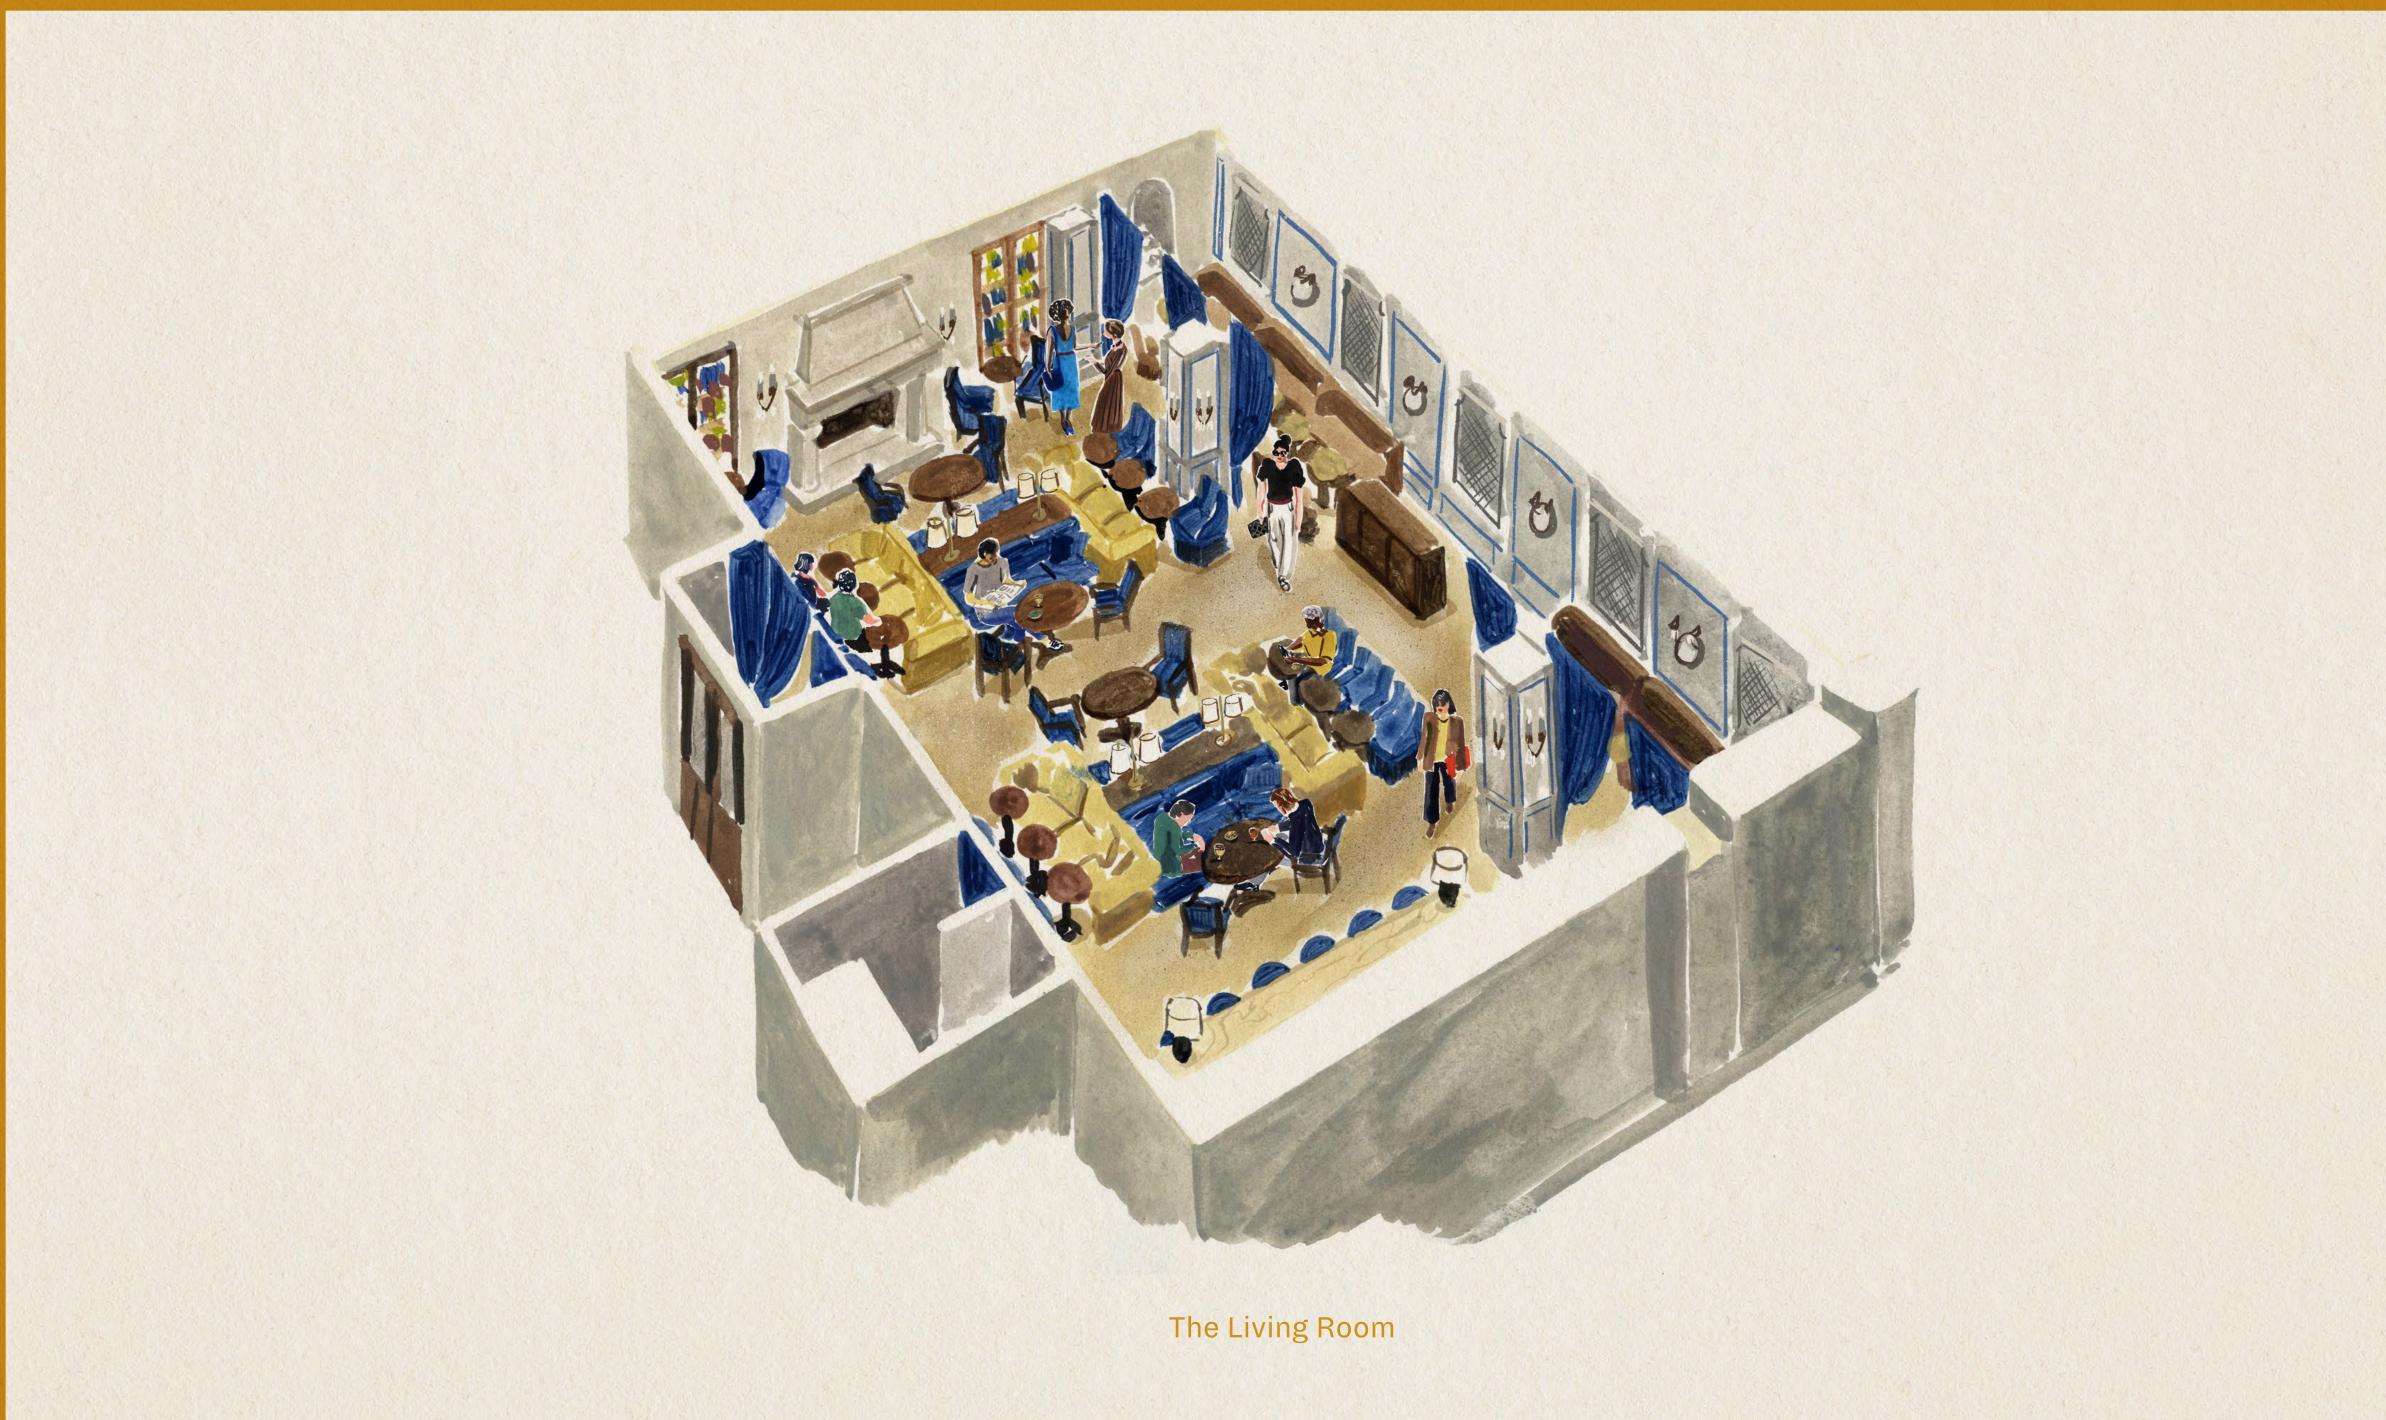

between skyscrapers & beneath the stars. Curated for losing your inhibitions... discreetly. Dine or dance in sunken, candlelit rooms, or drink alfresco, wherever the mood takes you. All we ask is that you let your impulses lead the way. Because we built this for them.

Come for a morning, stay for an afternoon. Maybe even watch it turn into a night you won't forget. Shaken, over ice, please! And if the night continues a little too long... we have bedrooms, too. *The Twenty Two* was created for anything you want, just as long as you play elegantly.

Come and explore from dawn till dusk, and into the effervescent beyond. A new part of the mercurial myth that is New York City.

We built you a place to let go.

Through our doors is where you belong,

Navid Mirtorabi

**Michael Chetrit** 





















### Step inside a heady mix of spaces...



The Dining Room



#### And if the night continues a little too long...



Junior Suite





## we have bedrooms, too.

Junior Suite



#### The Twenty Two New York Culinary Experience

At *The Twenty Two*, our Food and Beverage operations are curated by the renowned all-female team from New York City's beloved *Raf's* and the prestigious Michelin-starred *The Musket Room*.

Leading the charge are sisters Jennifer Vitagliano and Nicole Vitagliano, natives of the city, celebrated for their impeccable taste and unparalleled hospitality. Complementing their vision are the culinary talents of Executive Chef Mary Attea and Executive Pastry Chef Camari Mick, both recipients of numerous culinary accolades, including three consecutive Jam