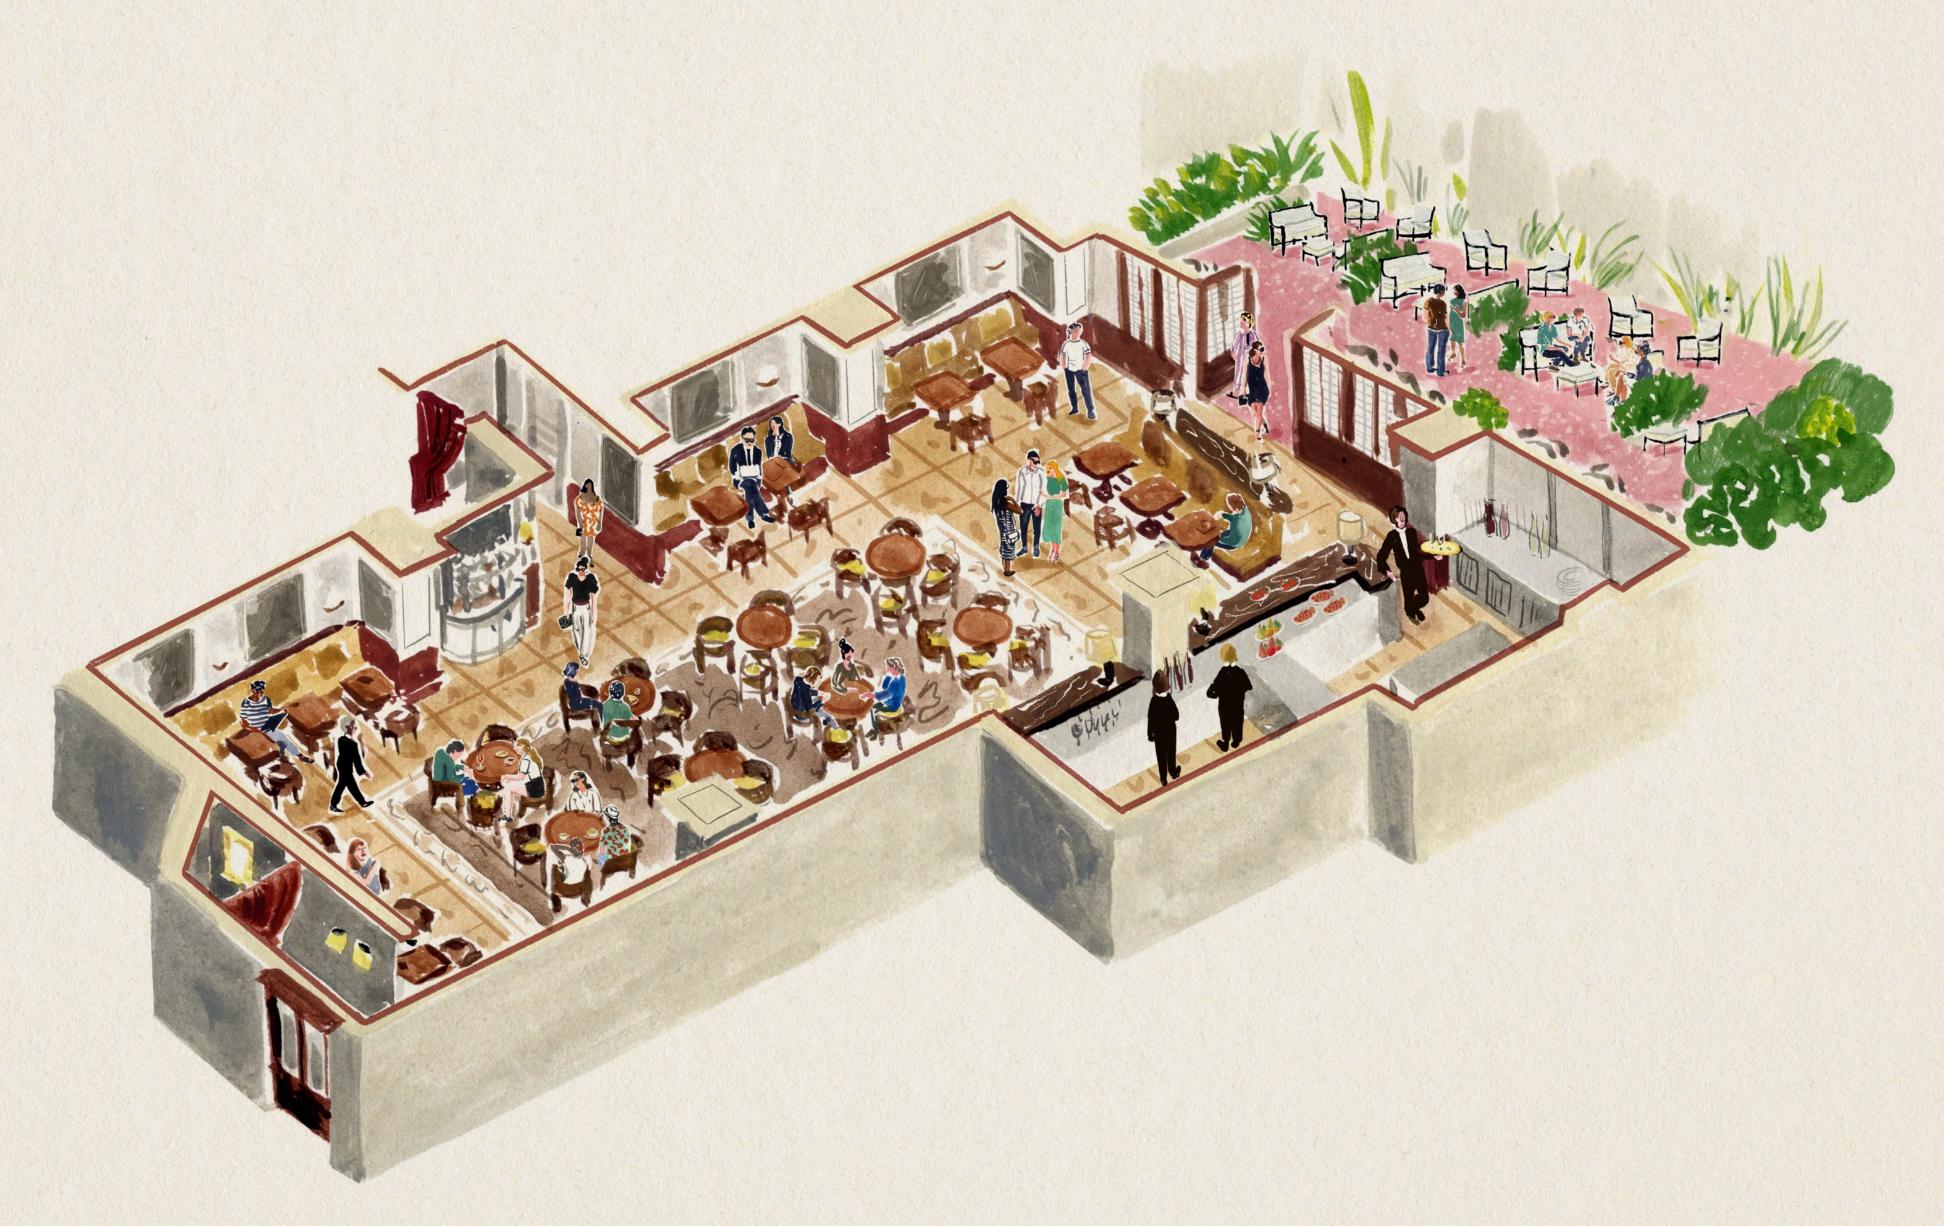

Step into a captivating array of spaces, from intimate dining areas to serene gardens amidst skyscrapers and stars. Crafted to encourage uninhibited exploration, our club invites you to dine in candlelit elegance or sip cocktails alfresco as the mood strikes.

Embrace spontaneity and follow your impulses within our walls, where morning visits seamlessly transition into unforgettable nights. Should your adventures extend past twilight, our bedrooms await.

The Twenty Two beckons you to revel elegantly from dawn till dusk and beyond, becoming a luminous chapter in the mercurial myth that is New York City. Join us and find your place to unwind.

#### Step inside a heady mix of spaces...