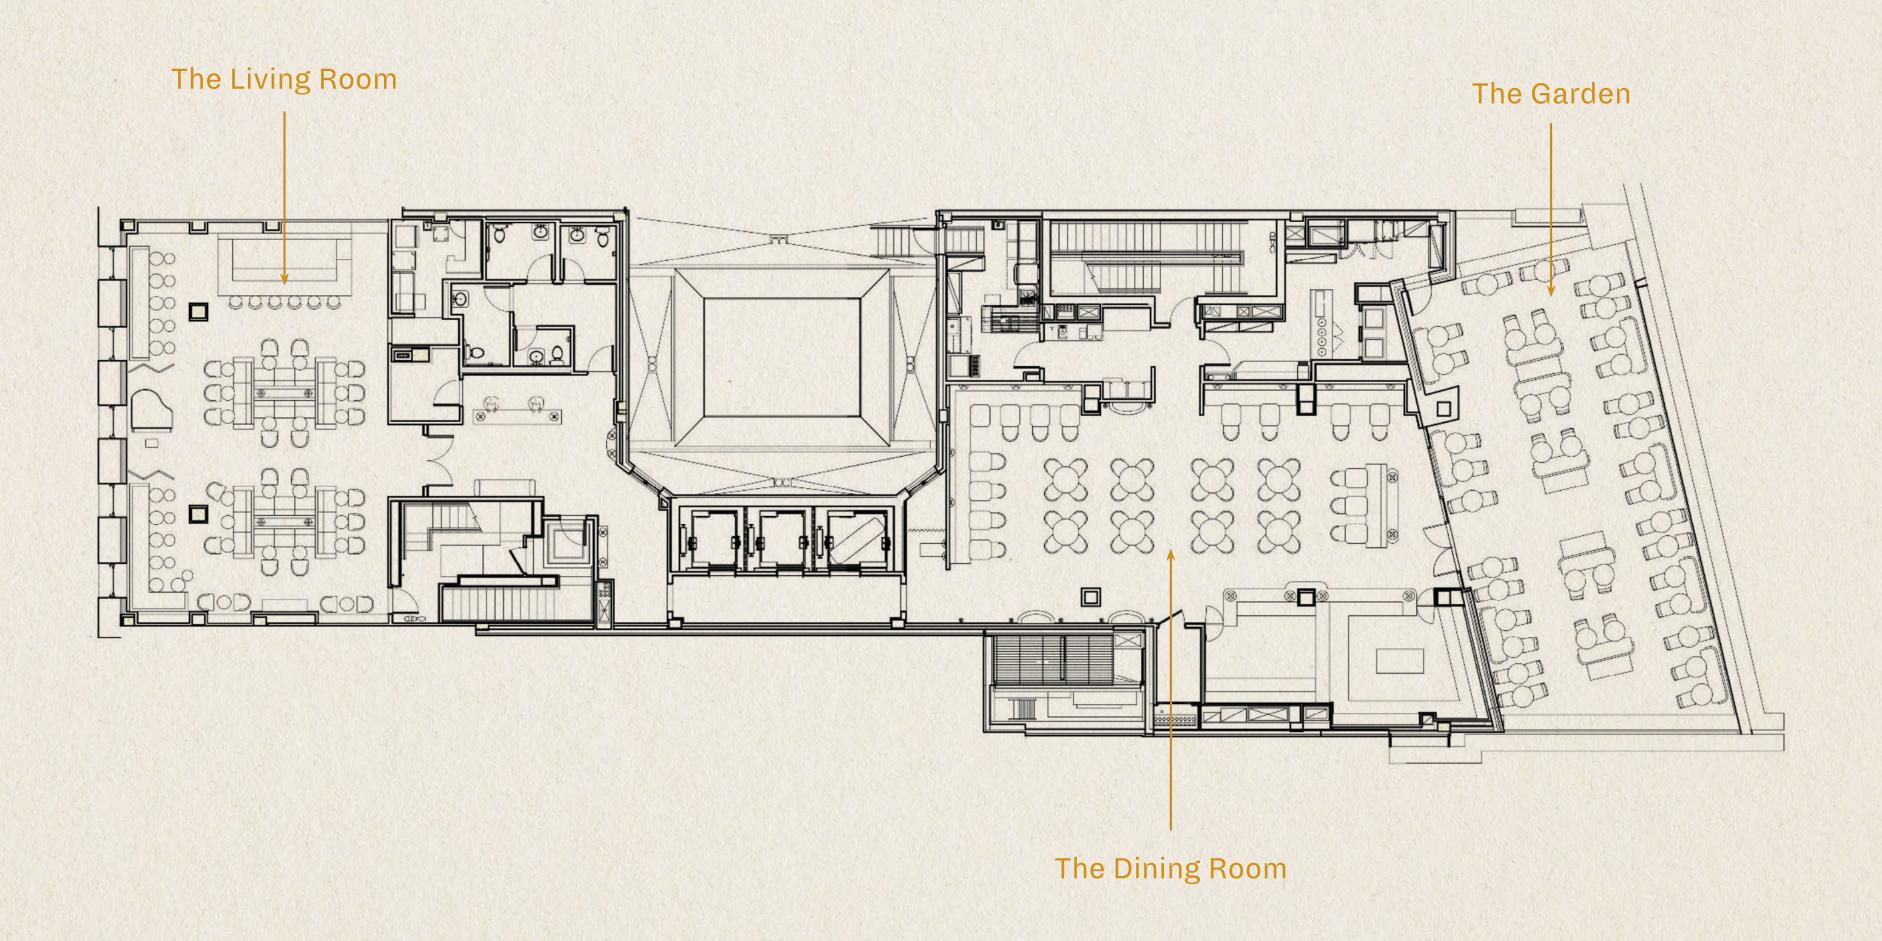

## Born in a Georgian Manor in London's Mayfair,

discover The Twenty Two, a members' club designed for the creative and curious, nestled within the historic Margaret Louisa Home in Union Square, New York.

Step into a captivating array of spaces, from intimate dining areas to serene gardens amidst skyscrapers and stars. Crafted to encourage uninhibited exploration, our club invites you to dine in candlelit elegance or sip cocktails alfresco as the mood strikes.

Embrace spontaneity and follow your impulses within our walls, where morning visits seamlessly transition into unforgettable nights. Should your adventures extend past twilight, our bedrooms await.

The Twenty Two beckons you to revel elegantly from dawn till dusk and beyond, becoming a luminous chapter in the mercurial myth that is New York City. Join us and find your place to unwind.