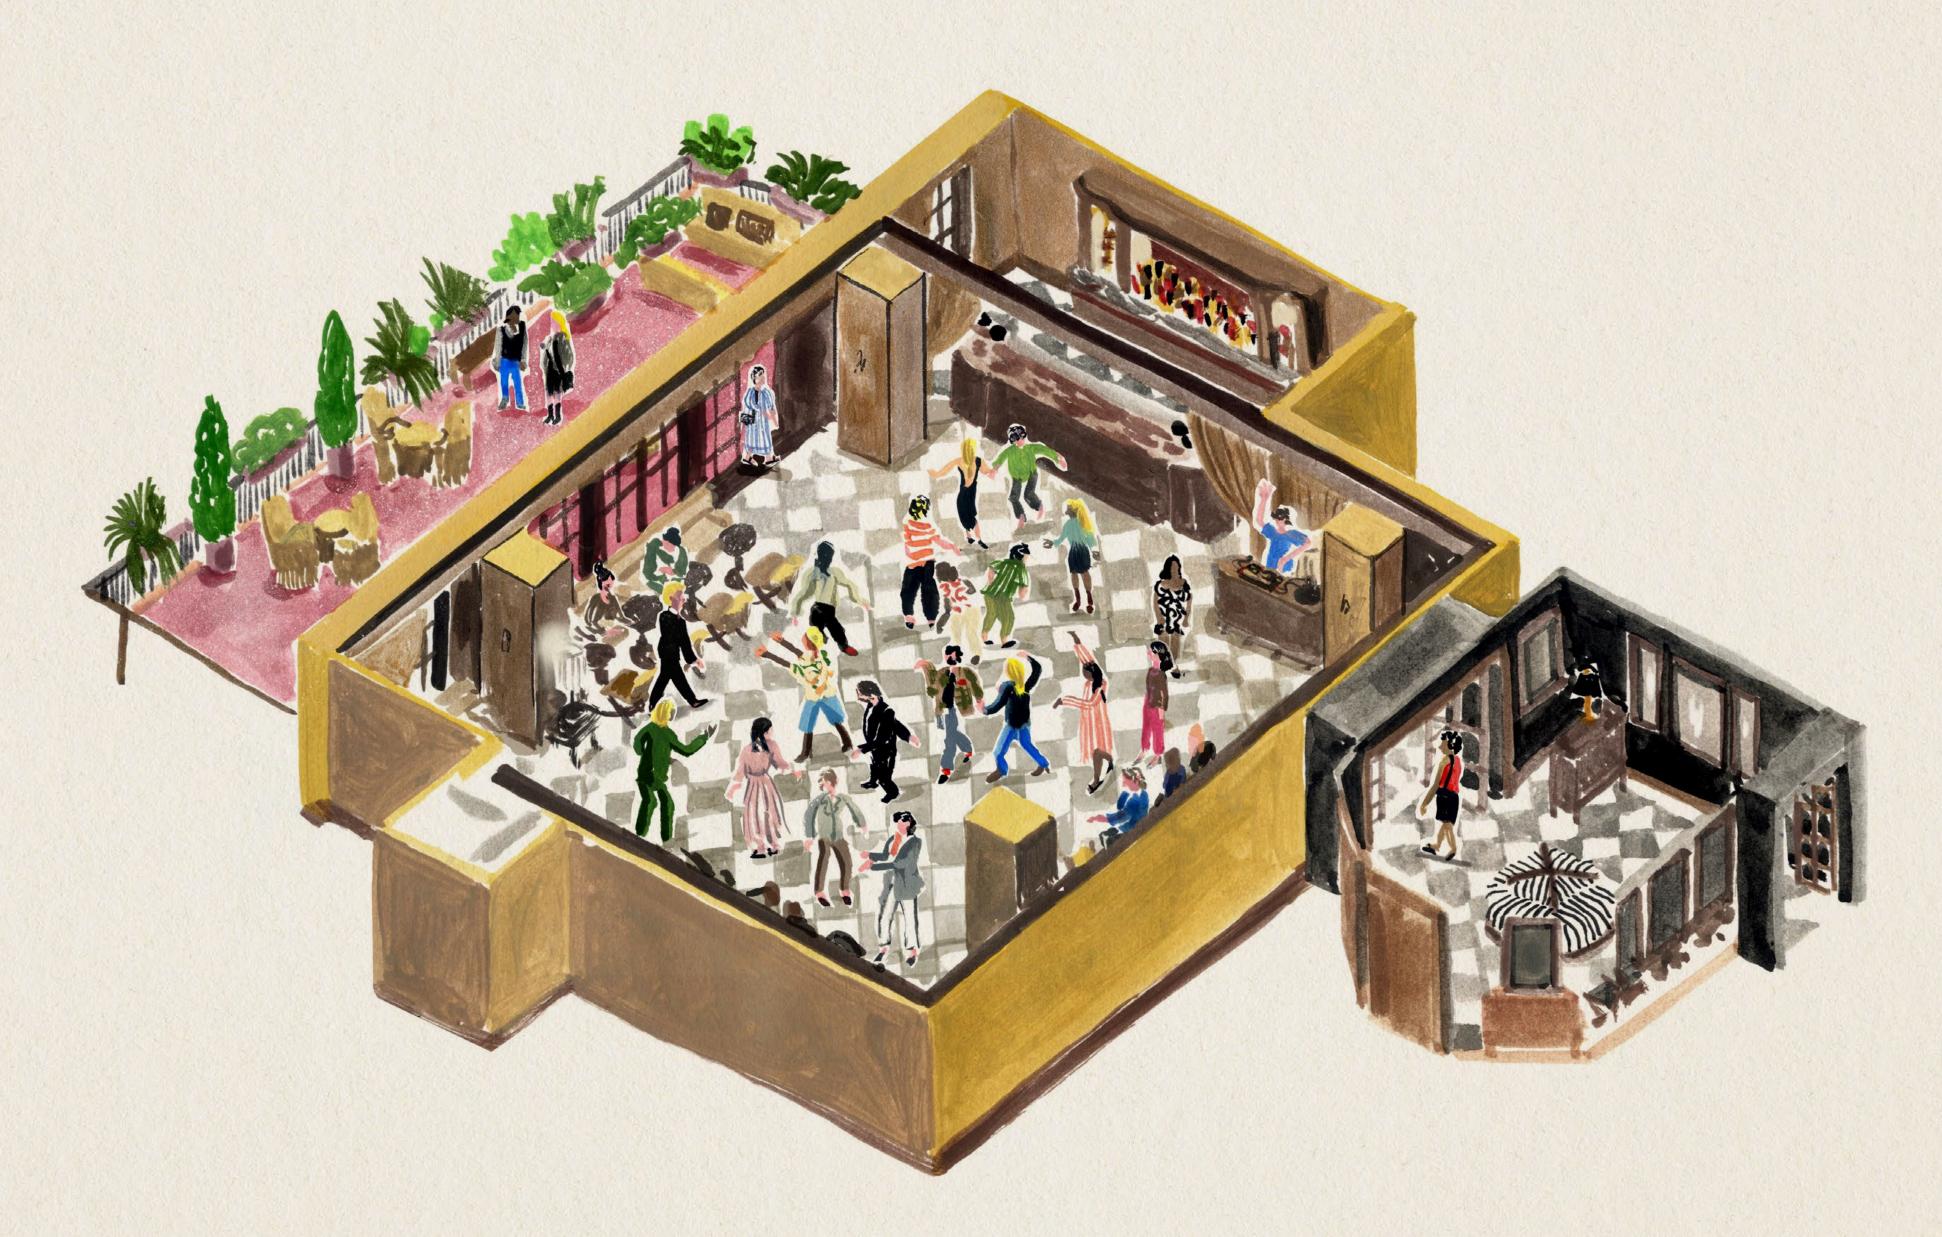

Step into a captivating array of spaces, from intimate dining areas to serene gardens amidst skyscrapers and stars. Crafted to encourage uninhibited exploration, our club invites you to dine in candlelit elegance or sip cocktails alfresco as the mood strikes.

Embrace spontaneity and follow your impulses within our walls, where morning visits seamlessly transition into unforgettable nights. Should your adventures extend past twilight, our bedrooms await.

The Twenty Two beckons you to revel elegantly from dawn till dusk and beyond, becoming a luminous chapter in the mercurial myth that is New York City. Join us and find your place to unwind.

# And if the night continues a little too long...