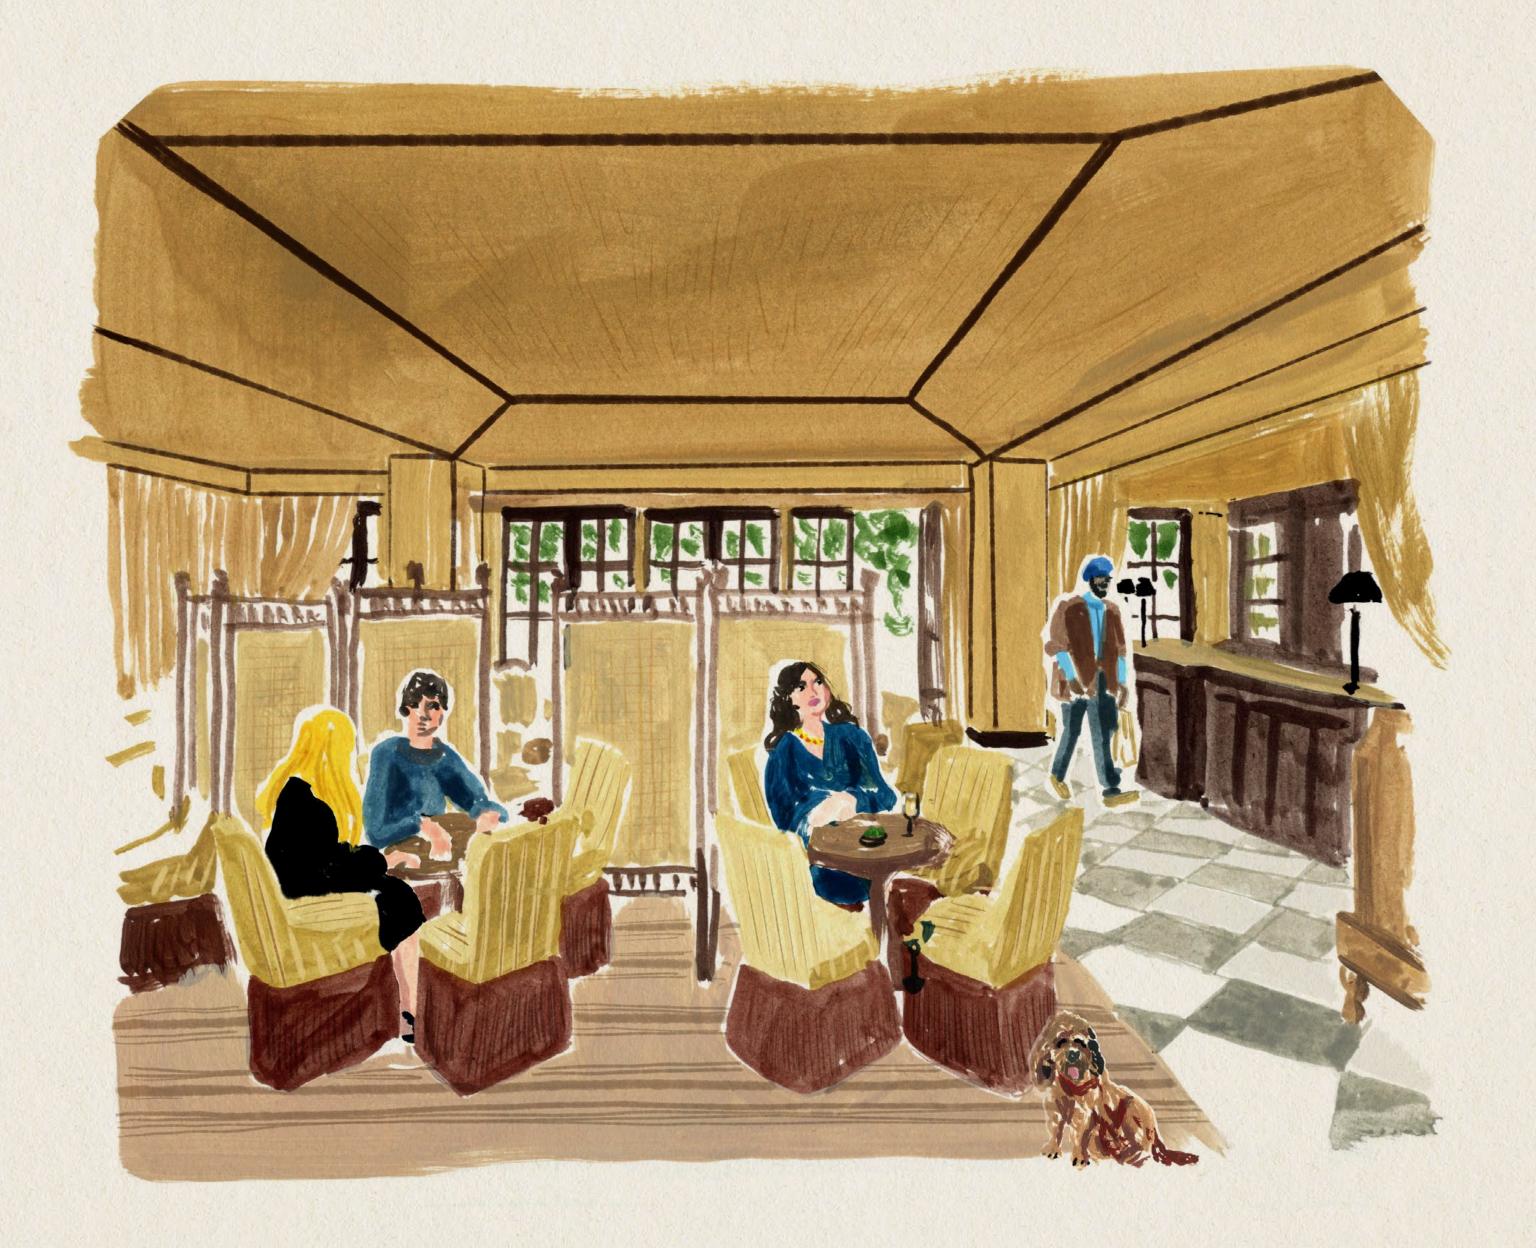

Step into a captivating array of spaces, from intimate dining areas to serene gardens amidst skyscrapers and stars. Crafted to encourage uninhibited exploration, our club invites you to dine in candlelit elegance or sip cocktails alfresco as the mood strikes.

Embrace spontaneity and follow your impulses within our walls, where morning visits seamlessly transition into unforgettable nights. Should your adventures extend past twilight, our bedrooms await.

The Twenty Two beckons you to revel elegantly from dawn till dusk and beyond, becoming a luminous chapter in the mercurial myth that is New York City. Join us and find your place to unwind.

#### we have bedrooms, too.